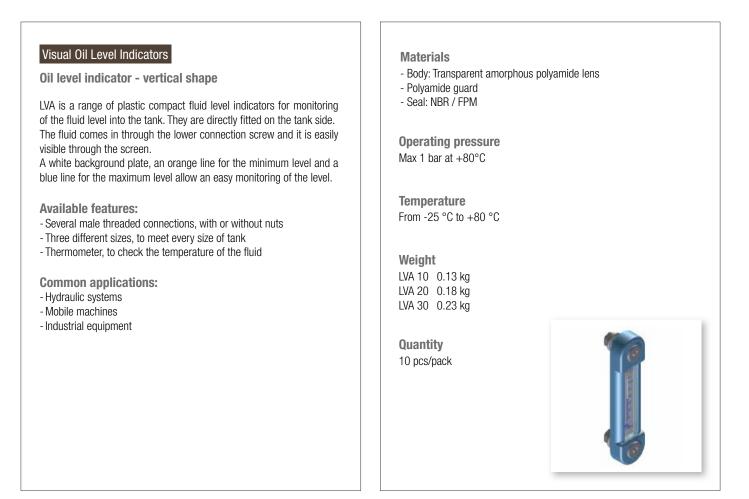

## GENERAL INFORMATION

#### Technical data

| Visual Oil Level Indicators<br>Oil level indicator - vertical shape<br>LVU is a range of plastic fluid level indicators for monitoring of the fluid<br>level into the tank. They are directly fitted on the tank side.<br>The fluid comes in through the lower connection screw and it is easily<br>visible through the screen.<br>A background plate, a red float and the adjustable minimum level and<br>maximum level indicators allow an easy check of the level. | Materials<br>- Head: Polyamide<br>- Connection G 3/8": Nickel plated brass<br>- G 3/8" valve: Steel<br>- Seal: NBR<br>- Pipe: Borosilicate glass, Acrylic<br>- Float: Polyamide<br>- Protection: Aluminium<br>- Clamps min-max: Polyamide                                                           |
|-----------------------------------------------------------------------------------------------------------------------------------------------------------------------------------------------------------------------------------------------------------------------------------------------------------------------------------------------------------------------------------------------------------------------------------------------------------------------|-----------------------------------------------------------------------------------------------------------------------------------------------------------------------------------------------------------------------------------------------------------------------------------------------------|
| <ul> <li>Available features:</li> <li>G 3/8" male threaded connections</li> <li>Adjustable size on request, to meet every size of tank</li> <li>Drain valve, to drop the oil for the maintenance procedures</li> <li>Glass screen and "U" protection, to meet heavy duty applications</li> </ul> Common applications: <ul> <li>Hydraulic systems</li> <li>Mobile machines</li> <li>Industrial equipment</li> </ul>                                                    | Femperature         From -25 °C to +70 °C         Weight         Series       version U       version S         LVU 0500       0.780 kg       0.580 kg         LVU 1000       1.150 kg       0.790 kg         LVU 1500       1.550 kg       1.100 kg         LVU 2000       1.950 kg       1.400 kg |
| Designation & Ordering code<br>COMPLETE VISUAL<br>Series<br>LVU<br>Size                                                                                                                                                                                                                                                                                                                                                                                               | OIL LEVEL INDICATORS<br>Configuration example : LVU 0500 U A 10 P01                                                                                                                                                                                                                                 |

Different sizes on request Size Body 500 1000 1500 2000 Standard plexiglass S • ٠ • U Plexiglass, with "U" protection ٠ ٠ ٠ Ρ Borosilicate glass, with "U" protection ٠ • • Seals

98)

 Distance between center = 500 mm Distance between center = 1000 mm Distance between center = 1500 mm Distance between center = 2000 mm

| Α   | NBR                      |   |
|-----|--------------------------|---|
| V   | FPM                      |   |
|     |                          | - |
| Con | nections                 |   |
| 10  | G 3/8"                   |   |
| 20  | G 3/8", with drain valve | - |

| Exect | ution              |
|-------|--------------------|
| P01   | MP Filtri standard |
| Рхх   | Customized         |

Visual Oil Level Indicator

•

Electromagnetic float level indicators use the action of a magnet fixed to the float to change the electrical status of a reed switch mounted inside the tube.