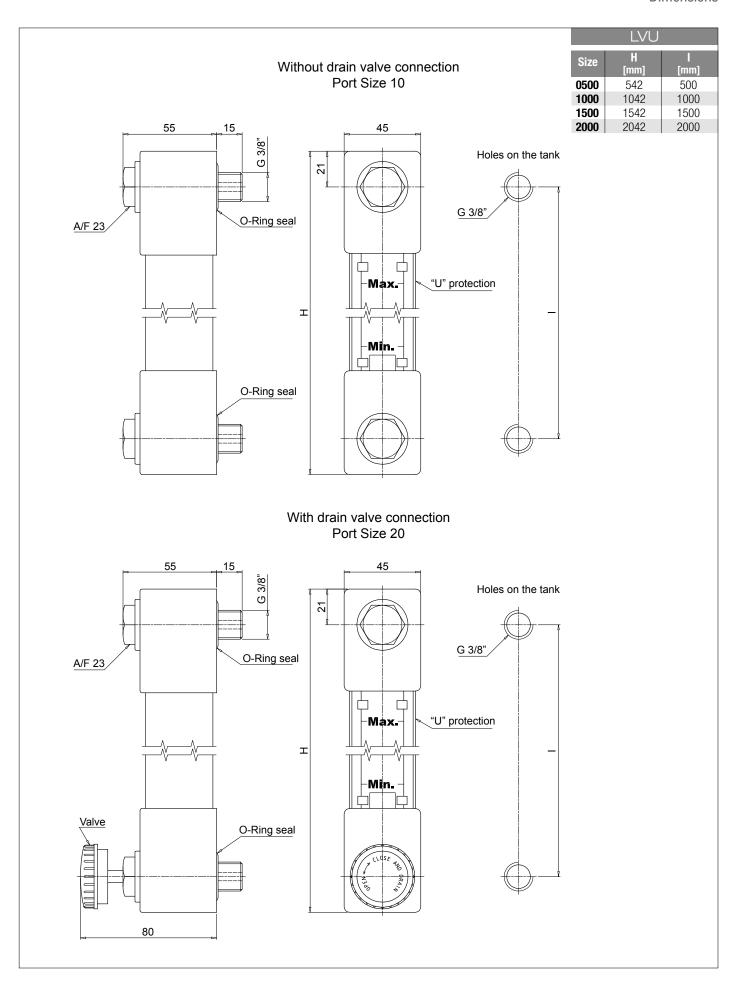

#### Technical data

| Visual Oil Level Indicators<br>Oil level indicator - vertical shape<br>LVU is a range of plastic fluid level indicators for monitoring of the fluid<br>level into the tank. They are directly fitted on the tank side.<br>The fluid comes in through the lower connection screw and it is easily<br>visible through the screen.<br>A background plate, a red float and the adjustable minimum level and<br>maximum level indicators allow an easy check of the level. | Materials<br>- Head: Polyamide<br>- Connection G 3/8": Nickel plated brass<br>- G 3/8" valve: Steel<br>- Seal: NBR<br>- Pipe: Borosilicate glass, Acrylic<br>- Float: Polyamide<br>- Protection: Aluminium<br>- Clamps min-max: Polyamide                                                           |
|-----------------------------------------------------------------------------------------------------------------------------------------------------------------------------------------------------------------------------------------------------------------------------------------------------------------------------------------------------------------------------------------------------------------------------------------------------------------------|-----------------------------------------------------------------------------------------------------------------------------------------------------------------------------------------------------------------------------------------------------------------------------------------------------|
| <ul> <li>Available features:</li> <li>G 3/8" male threaded connections</li> <li>Adjustable size on request, to meet every size of tank</li> <li>Drain valve, to drop the oil for the maintenance procedures</li> <li>Glass screen and "U" protection, to meet heavy duty applications</li> </ul> Common applications: <ul> <li>Hydraulic systems</li> <li>Mobile machines</li> <li>Industrial equipment</li> </ul>                                                    | Femperature         From -25 °C to +70 °C         Weight         Series       version U       version S         LVU 0500       0.780 kg       0.580 kg         LVU 1000       1.150 kg       0.790 kg         LVU 1500       1.550 kg       1.100 kg         LVU 2000       1.950 kg       1.400 kg |
| Designation & Ordering code<br>COMPLETE VISUAL<br>Series<br>LVU<br>Size                                                                                                                                                                                                                                                                                                                                                                                               | OIL LEVEL INDICATORS<br>Configuration example : LVU 0500 U A 10 P01                                                                                                                                                                                                                                 |

Different sizes on request Size Body 500 1000 1500 2000 Standard plexiglass S • ٠ • U Plexiglass, with "U" protection ٠ ٠ ٠ Ρ Borosilicate glass, with "U" protection ٠ • • Seals

98)

 Distance between center = 500 mm Distance between center = 1000 mm Distance between center = 1500 mm Distance between center = 2000 mm

| Α   | NBR                      |   |
|-----|--------------------------|---|
| V   | FPM                      |   |
|     |                          | - |
| Con | nections                 |   |
| 10  | G 3/8"                   |   |
| 20  | G 3/8", with drain valve | - |