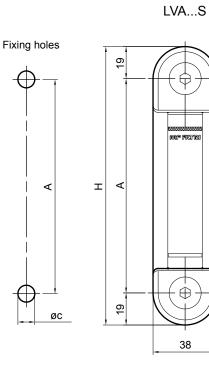

Dimensions

| LVA    |                           |           |  |  |  |
|--------|---------------------------|-----------|--|--|--|
| Size   | A<br>[mm]                 | H<br>[mm] |  |  |  |
| LVA10  | 76                        | 114       |  |  |  |
| LVA20  | 127                       | 165       |  |  |  |
| LVA30  | 254                       | 292       |  |  |  |
|        |                           |           |  |  |  |
| Туре   | B<br>[mm]                 | C<br>[mm] |  |  |  |
| LVAM10 | M10                       | 10.5      |  |  |  |
| LVAM12 | M12                       | 12.5      |  |  |  |
| LVAU38 | 3/8" UNC                  | 10.0      |  |  |  |
| LVAU12 | <b>/AU12</b> 1/2"UNC 13.5 |           |  |  |  |