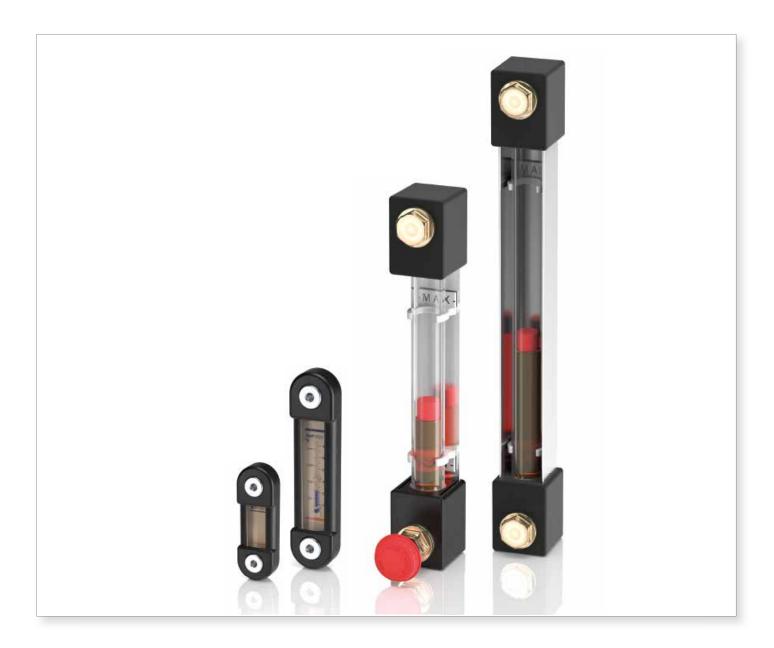

# LVA - LVU series

Visual oil level indicator - vertical shape

### LVA GENERAL INFORMATION

Technical data

#### **Designation & Ordering code**

| LVA         Size         10       20       30         Thermometer         S       Without thermometer         T       With thermometer         Seals         A       NBR         V       FPM                                                                                            |        | COMPLETE                              | VISUAL OIL LEVEL INDICAT | ORS |        |     |         |         |       |     |     |     |
|-----------------------------------------------------------------------------------------------------------------------------------------------------------------------------------------------------------------------------------------------------------------------------------------|--------|---------------------------------------|--------------------------|-----|--------|-----|---------|---------|-------|-----|-----|-----|
| LVA         Size         10       20       30         Thermometer         S       Without thermometer         T       With thermometer         Seals         A       NBR         V       FPM         Cover material         P       Polyamide         Connections         M10       M10 | Series | · · · · · · · · · · · · · · · · · · · | Configuration example :  | LVA | 20     | Т   |         | A       | Р     | N   | 110 | S01 |
| 10       20       30         Thermometer         S       Without thermometer         T       With thermometer         Seals                                                                                                                                                             |        |                                       |                          |     |        |     |         |         |       |     |     |     |
| 10       20       30         Thermometer         S       Without thermometer         T       With thermometer         Seals                                                                                                                                                             |        |                                       |                          |     |        |     |         |         |       |     |     |     |
| Thermometer   S   Without thermometer   T   With thermometer     Seals   A   NBR   V   FPM     Cover material   P   Polyamide     Connections   M10                                                                                                                                     | Size   |                                       |                          |     |        |     |         |         |       |     |     |     |
| S Without thermometer<br>T With thermometer<br>Seals<br>A NBR<br>V FPM<br>Cover material<br>P Polyamide<br>Connections<br>M10 M10                                                                                                                                                       | 10     | 20 30                                 |                          |     |        |     |         |         |       |     |     |     |
| S Without thermometer<br>T With thermometer<br>Seals<br>A NBR<br>V FPM<br>Cover material<br>P Polyamide<br>Connections<br>M10 M10                                                                                                                                                       |        |                                       |                          |     |        |     |         |         |       |     |     |     |
| T With thermometer Seals A NBR V FPM Cover material P Polyamide Connections M10 M10                                                                                                                                                                                                     | Therm  | ometer                                |                          |     |        |     |         |         |       |     |     |     |
| Seals   A   NBR   V   FPM                                                                                                                                                                                                                                                               | S      |                                       |                          |     |        |     |         |         |       |     |     |     |
| A NBR<br>V FPM<br>Cover material<br>P Polyamide<br>Connections<br>M10 M10                                                                                                                                                                                                               | Т      | With thermometer                      |                          |     |        |     |         |         |       |     |     |     |
| A NBR<br>V FPM<br>Cover material<br>P Polyamide<br>Connections<br>M10 M10                                                                                                                                                                                                               |        |                                       |                          |     |        |     |         |         |       |     |     |     |
| V FPM<br>Cover material<br>P Polyamide<br>Connections<br>M10 M10                                                                                                                                                                                                                        |        |                                       |                          |     |        |     |         |         |       |     |     |     |
| Cover material       P     Polyamide       Connections       M10                                                                                                                                                                                                                        |        |                                       | -                        |     |        |     |         |         |       |     |     |     |
| P Polyamide Connections M10 M10                                                                                                                                                                                                                                                         | V      | FPM                                   | -                        |     |        |     |         |         |       |     |     |     |
| P Polyamide Connections M10 M10                                                                                                                                                                                                                                                         |        |                                       |                          |     |        |     |         |         |       |     |     |     |
| Connections<br>M10 M10                                                                                                                                                                                                                                                                  |        |                                       |                          |     |        |     |         |         |       |     |     |     |
| M10 M10                                                                                                                                                                                                                                                                                 | ٢      | Polyamide                             |                          |     |        |     |         |         |       |     |     |     |
| M10 M10                                                                                                                                                                                                                                                                                 |        |                                       |                          |     |        |     |         |         |       |     |     |     |
|                                                                                                                                                                                                                                                                                         |        |                                       |                          |     |        |     |         |         |       |     |     |     |
|                                                                                                                                                                                                                                                                                         |        |                                       | -                        |     |        |     |         |         |       |     |     |     |
| U38 3/8" UNC Execution                                                                                                                                                                                                                                                                  | -      |                                       | -                        |     | Execut | ion |         |         |       | _   |     |     |
| U12 G 1/2" UNC SO1 Tag MP Filtri, with nuts                                                                                                                                                                                                                                             |        |                                       | -                        |     |        |     | IP Filt | tri, wi | th nu | uts |     |     |
| S02 Tag MP Filtri, without nuts                                                                                                                                                                                                                                                         |        |                                       | -                        |     |        |     |         |         |       |     |     |     |

Dimensions

| LVA    |                           |           |  |  |  |
|--------|---------------------------|-----------|--|--|--|
| Size   | A<br>[mm]                 | H<br>[mm] |  |  |  |
| LVA10  | 76                        | 114       |  |  |  |
| LVA20  | 127                       | 165       |  |  |  |
| LVA30  | 254                       | 292       |  |  |  |
|        |                           |           |  |  |  |
| Туре   | B<br>[mm]                 | C<br>[mm] |  |  |  |
| LVAM10 | M10                       | 10.5      |  |  |  |
| LVAM12 | M12                       | 12.5      |  |  |  |
| LVAU38 | 3/8" UNC                  | 10.0      |  |  |  |
| LVAU12 | <b>/AU12</b> 1/2"UNC 13.5 |           |  |  |  |