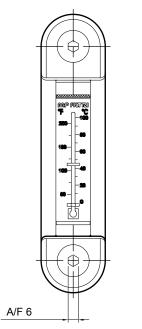

#### **Designation & Ordering code**

| LVA         Size         10       20       30         Thermometer         S       Without thermometer         T       With thermometer         Seals         A       NBR         V       FPM                                                                                            |        | COMPLETE                              | VISUAL OIL LEVEL INDICAT | ORS |        |     |         |         |       |     |     |     |
|-----------------------------------------------------------------------------------------------------------------------------------------------------------------------------------------------------------------------------------------------------------------------------------------|--------|---------------------------------------|--------------------------|-----|--------|-----|---------|---------|-------|-----|-----|-----|
| LVA         Size         10       20       30         Thermometer         S       Without thermometer         T       With thermometer         Seals         A       NBR         V       FPM         Cover material         P       Polyamide         Connections         M10       M10 | Series | · · · · · · · · · · · · · · · · · · · | Configuration example :  | LVA | 20     | Т   |         | A       | Р     | N   | 110 | S01 |
| 10       20       30         Thermometer         S       Without thermometer         T       With thermometer         Seals                                                                                                                                                             |        |                                       |                          |     |        |     |         |         |       |     |     |     |
| 10       20       30         Thermometer         S       Without thermometer         T       With thermometer         Seals                                                                                                                                                             |        |                                       |                          |     |        |     |         |         |       |     |     |     |
| Thermometer   S   Without thermometer   T   With thermometer     Seals   A   NBR   V   FPM     Cover material   P   Polyamide     Connections   M10                                                                                                                                     | Size   |                                       |                          |     |        |     |         |         |       |     |     |     |
| S Without thermometer<br>T With thermometer<br>Seals<br>A NBR<br>V FPM<br>Cover material<br>P Polyamide<br>Connections<br>M10 M10                                                                                                                                                       | 10     | 20 30                                 |                          |     |        |     |         |         |       |     |     |     |
| S Without thermometer<br>T With thermometer<br>Seals<br>A NBR<br>V FPM<br>Cover material<br>P Polyamide<br>Connections<br>M10 M10                                                                                                                                                       |        |                                       |                          |     |        |     |         |         |       |     |     |     |
| T With thermometer Seals A NBR V FPM Cover material P Polyamide Connections M10 M10                                                                                                                                                                                                     | Therm  | ometer                                |                          |     |        |     |         |         |       |     |     |     |
| Seals   A   NBR   V   FPM                                                                                                                                                                                                                                                               | S      |                                       |                          |     |        |     |         |         |       |     |     |     |
| A NBR<br>V FPM<br>Cover material<br>P Polyamide<br>Connections<br>M10 M10                                                                                                                                                                                                               | Т      | With thermometer                      |                          |     |        |     |         |         |       |     |     |     |
| A NBR<br>V FPM<br>Cover material<br>P Polyamide<br>Connections<br>M10 M10                                                                                                                                                                                                               |        |                                       |                          |     |        |     |         |         |       |     |     |     |
| V FPM<br>Cover material<br>P Polyamide<br>Connections<br>M10 M10                                                                                                                                                                                                                        |        |                                       |                          |     |        |     |         |         |       |     |     |     |
| Cover material       P     Polyamide       Connections       M10                                                                                                                                                                                                                        |        |                                       | -                        |     |        |     |         |         |       |     |     |     |
| P Polyamide Connections M10 M10                                                                                                                                                                                                                                                         | V      | FPM                                   | -                        |     |        |     |         |         |       |     |     |     |
| P Polyamide Connections M10 M10                                                                                                                                                                                                                                                         |        |                                       |                          |     |        |     |         |         |       |     |     |     |
| Connections<br>M10 M10                                                                                                                                                                                                                                                                  |        |                                       |                          |     |        |     |         |         |       |     |     |     |
| M10 M10                                                                                                                                                                                                                                                                                 | ٢      | Polyamide                             |                          |     |        |     |         |         |       |     |     |     |
| M10 M10                                                                                                                                                                                                                                                                                 |        |                                       |                          |     |        |     |         |         |       |     |     |     |
|                                                                                                                                                                                                                                                                                         |        |                                       |                          |     |        |     |         |         |       |     |     |     |
|                                                                                                                                                                                                                                                                                         |        |                                       | -                        |     |        |     |         |         |       |     |     |     |
| U38 3/8" UNC Execution                                                                                                                                                                                                                                                                  | -      |                                       | -                        |     | Execut | ion |         |         |       | _   |     |     |
| U12 G 1/2" UNC SO1 Tag MP Filtri, with nuts                                                                                                                                                                                                                                             |        |                                       | -                        |     |        |     | IP Filt | tri, wi | th nu | uts |     |     |
| S02 Tag MP Filtri, without nuts                                                                                                                                                                                                                                                         |        |                                       | -                        |     |        |     |         |         |       |     |     |     |

Dimensions

| LVA    |                           |           |  |  |  |
|--------|---------------------------|-----------|--|--|--|
| Size   | A<br>[mm]                 | H<br>[mm] |  |  |  |
| LVA10  | 76                        | 114       |  |  |  |
| LVA20  | 127                       | 165       |  |  |  |
| LVA30  | 254                       | 292       |  |  |  |
|        |                           |           |  |  |  |
| Туре   | B<br>[mm]                 | C<br>[mm] |  |  |  |
| LVAM10 | M10                       | 10.5      |  |  |  |
| LVAM12 | M12                       | 12.5      |  |  |  |
| LVAU38 | 3/8" UNC                  | 10.0      |  |  |  |
| LVAU12 | <b>/AU12</b> 1/2"UNC 13.5 |           |  |  |  |