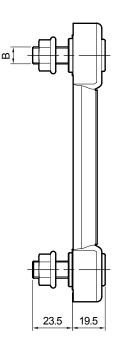

Dimensions

| LVA    |                           |           |  |  |  |
|--------|---------------------------|-----------|--|--|--|
| Size   | A<br>[mm]                 | H<br>[mm] |  |  |  |
| LVA10  | 76                        | 114       |  |  |  |
| LVA20  | 127                       | 165       |  |  |  |
| LVA30  | 254                       | 292       |  |  |  |
|        |                           |           |  |  |  |
| Туре   | B<br>[mm]                 | C<br>[mm] |  |  |  |
| LVAM10 | M10                       | 10.5      |  |  |  |
| LVAM12 | M12                       | 12.5      |  |  |  |
| LVAU38 | 3/8" UNC                  | 10.0      |  |  |  |
| LVAU12 | <b>/AU12</b> 1/2"UNC 13.5 |           |  |  |  |