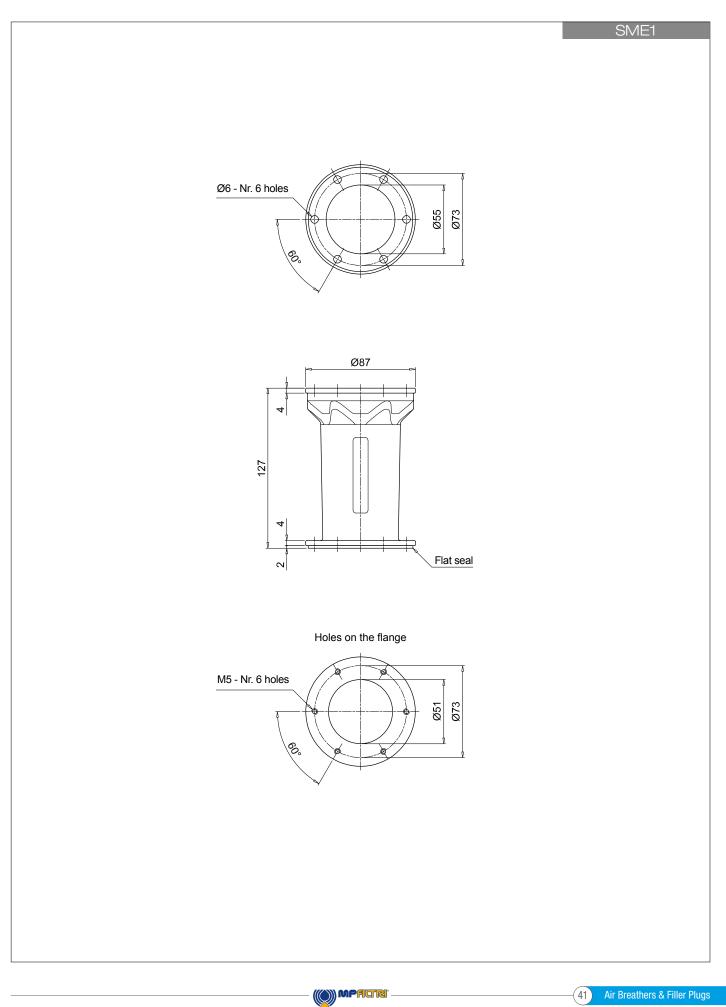

|     |  |
| U                | UNC screws               | -                                |     |  |
|                  |                          | -                                |     |  |
| Seals            |                          |                                  |     |  |
| Α                | NBR                      |                                  |     |  |
|                  | Series                   |                                  |     |  |
| Execut           |                          |                                  |     |  |
| P01              | MP Filtri standard • •   | _                                |     |  |
| P02              | Standard without logo    | _                                |     |  |

### SME1-SMF1-SML1

Dimensions



## SME1-SMF1-SML1

#### Dimensions