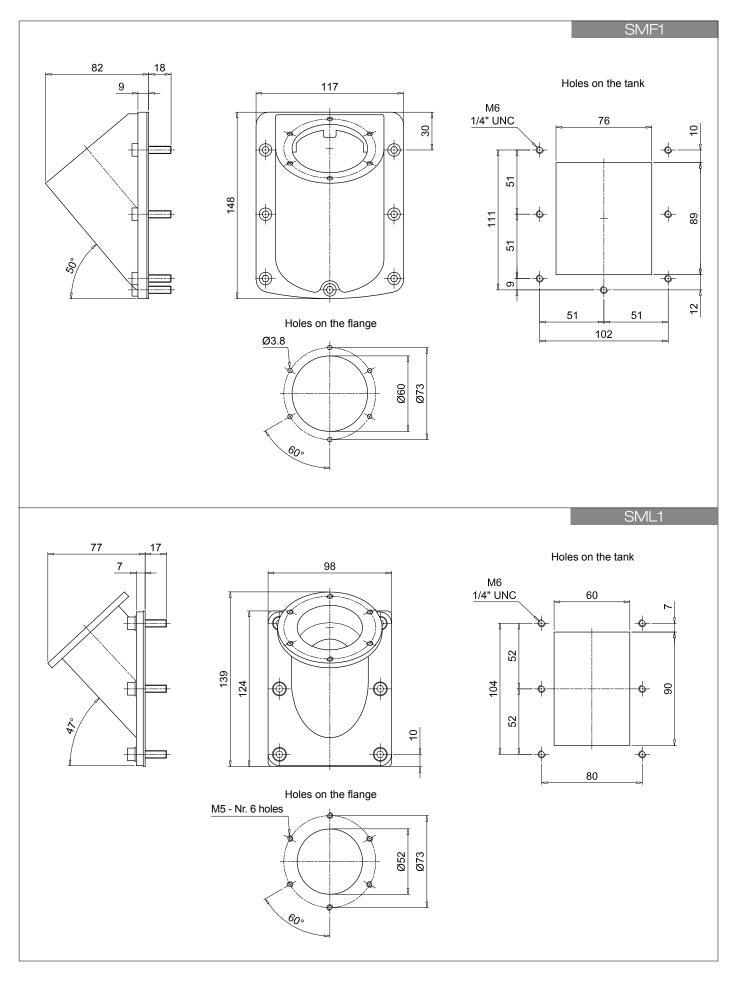

| UNC screws               | -                                |     |  |
|                  |                          | -                                |     |  |
| Seals            |                          |                                  |     |  |
| Α                | NBR                      |                                  |     |  |
|                  | Series                   |                                  |     |  |
| Execut           |                          |                                  |     |  |
| P01              | MP Filtri standard • •   | _                                |     |  |
| P02              | Standard without logo    | _                                |     |  |

### SME1-SMF1-SML1

Dimensions



## SME1-SMF1-SML1

#### Dimensions