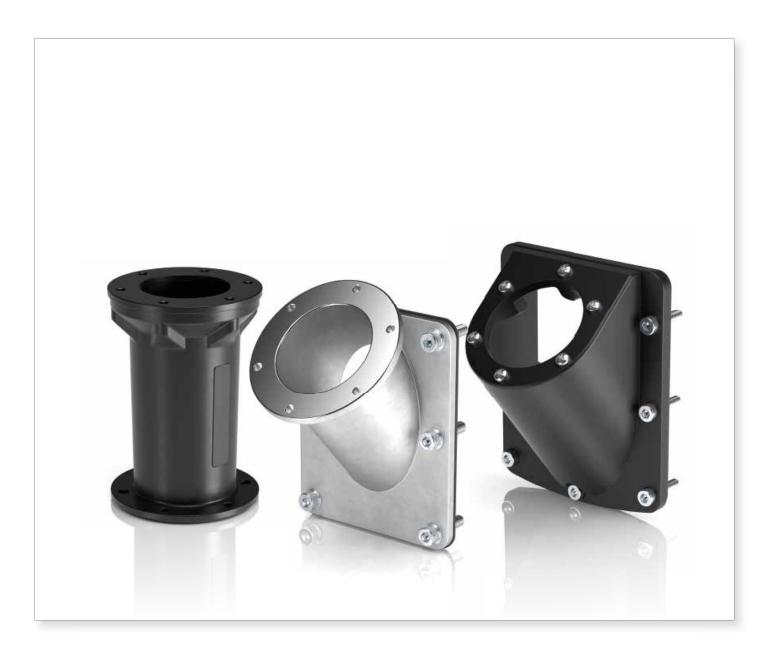

### Technical data

| Air breathers & Filler plugs                                                                                                                                                                                                                                                                                                                                                                                                                                                                                                                                                         | Materials SME                                                                                                                                                                                                                                                                                     |
|--------------------------------------------------------------------------------------------------------------------------------------------------------------------------------------------------------------------------------------------------------------------------------------------------------------------------------------------------------------------------------------------------------------------------------------------------------------------------------------------------------------------------------------------------------------------------------------|---------------------------------------------------------------------------------------------------------------------------------------------------------------------------------------------------------------------------------------------------------------------------------------------------|
| Risers for breathers and filler caps installation                                                                                                                                                                                                                                                                                                                                                                                                                                                                                                                                    | - Body: Polyamide<br>- Seals: NBR<br>- Screws: Galvanized steel                                                                                                                                                                                                                                   |
| <ul> <li>SME/SMF/SML are ranges of risers for installation of the breathers and filler caps in any place on the tank.</li> <li>They make the maintenance operation easy and fast.</li> <li>Available features: <ul> <li>SME: vertical riser made of polyamide for polyamide tanks, mainly used in the mobile machines</li> <li>SMF: sloping riser made of polyamide for polyamide tanks, mainly used in the mobile machines</li> <li>SML: sloping riser made of aluminum for metal tanks, mainly used in the industrial equipment and heavy-duty applications</li> </ul> </li> </ul> | <section-header><section-header>Materials SMFBody: PolyamideBody: NBRBorews: Galvanized steelMaterials SMLBody: AluminiumSeals: NBRBorews: Galvanized steelSterews: Galvanized steelTemperatureFrom -25 °C to +100 °CWeightSME 0.250 kgSMF 0.325 kgSML 0.380 kg</section-header></section-header> |