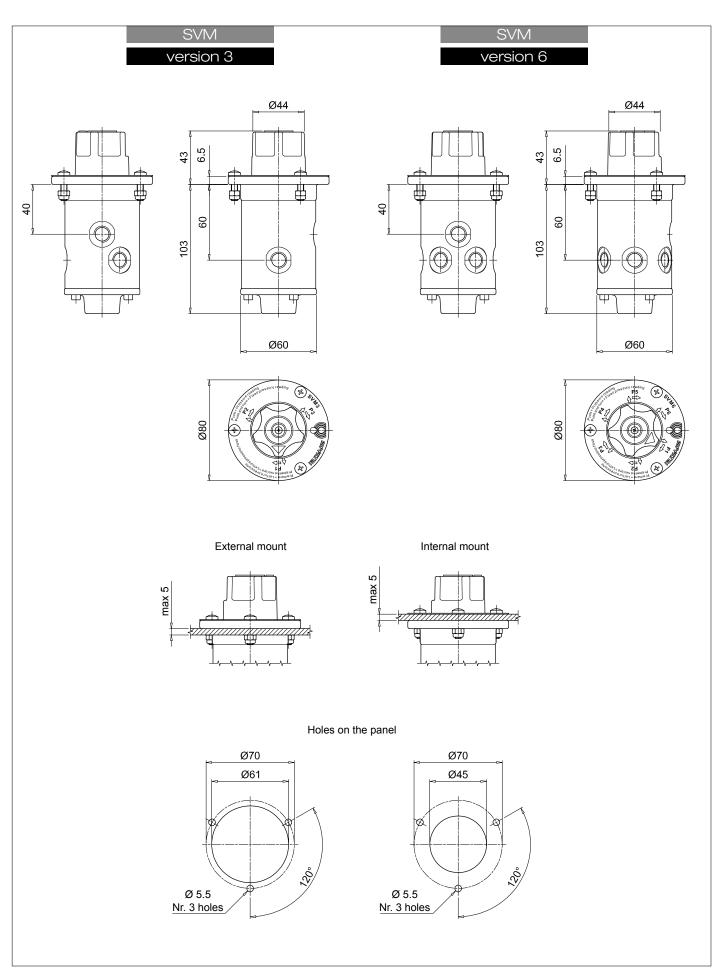

| SAE 5 - 1/2" - 20 UNF | -<br>-                                 |
| Sea                           | la .                  |                                        |
| Sea<br>A                      | NBR                   |                                        |
| V                             | FPM                   | -                                      |
|                               |                       | -                                      |
| Exe                           | cution                |                                        |
|                               | MP Filtri standard    |                                        |
| Рхх                           | Customized            | <del>-</del>                           |



# **Dimensions**