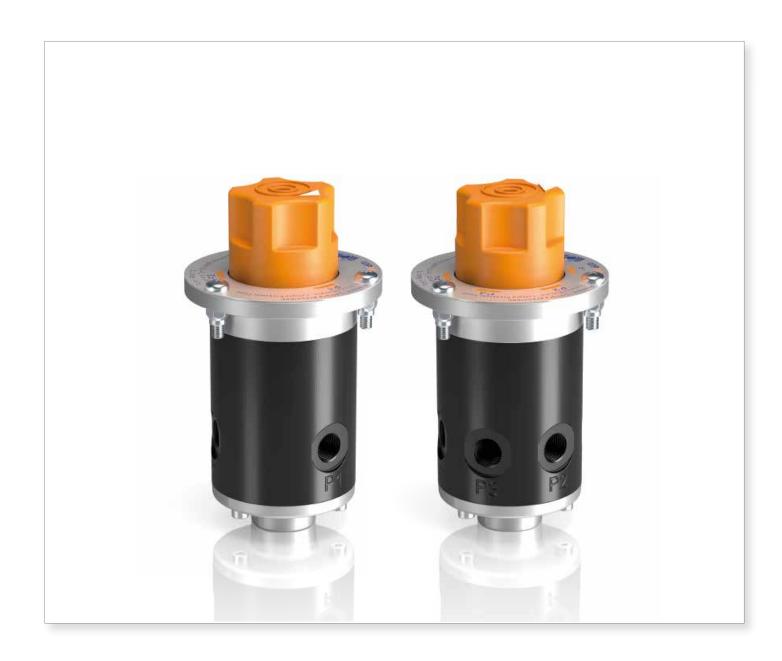

# SVM series

**Gauge selector valve** 

# **Gauge selector valve**

Gauge isolator valves are designed to protect pressure gauges from pressure shocks when the pressure reading is not required; after each reading setting the selector to the closed position serves to depressurize the pressure gauge by means of the T fitting connected to the reservoir.

# **Working instructions:**

- Knob not pressed: pressure gauge isolated
- Knob pressed: pressure gauge reading
- Knob pressed and turned: the knob remains in position and pressure gauge measures pressure continuously.
- To isolate the pressure gauge from pressure reading, turn the button until it returns to the not pressed position.