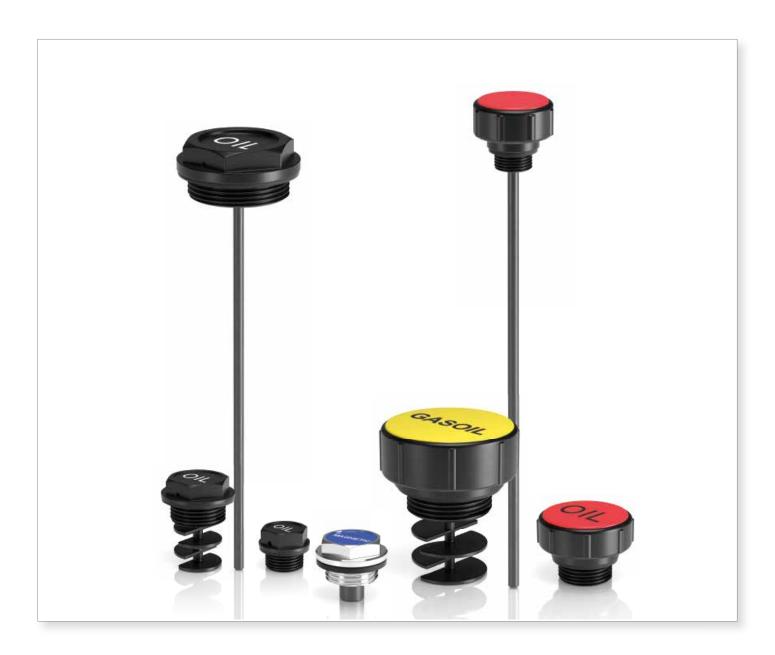

## TKT - TSD - TKM series

Filler and draining plugs

## TKM GENERAL INFORMATION

## Technical data

| Filler / draining plugs<br>Aluminium drain plug<br>TKM is a range of aluminium compact plugs for draining of the fluid from<br>the systems during the commissioning and maintenance procedures.<br>They are directly fitted on the bottom of the tank.<br>The integrated magnet holds the ferrous contamination. | Materials<br>- Body: Aluminium avec insert magnétique<br>- Seal: Inorganic fibre<br>Temperature<br>From -25 °C to +100 °C |
|------------------------------------------------------------------------------------------------------------------------------------------------------------------------------------------------------------------------------------------------------------------------------------------------------------------|---------------------------------------------------------------------------------------------------------------------------|
| <ul> <li>Available features:</li> <li>Male threaded connections up to G 1"</li> <li>Common applications:</li> <li>Hydraulic systems</li> <li>Mobile machines</li> <li>Industrial equipment</li> </ul>                                                                                                            | WeightTKMG13 14 gTKMG16 23 gTKMG20 42 gTKMG26 95 gTKMG33 98 g                                                             |