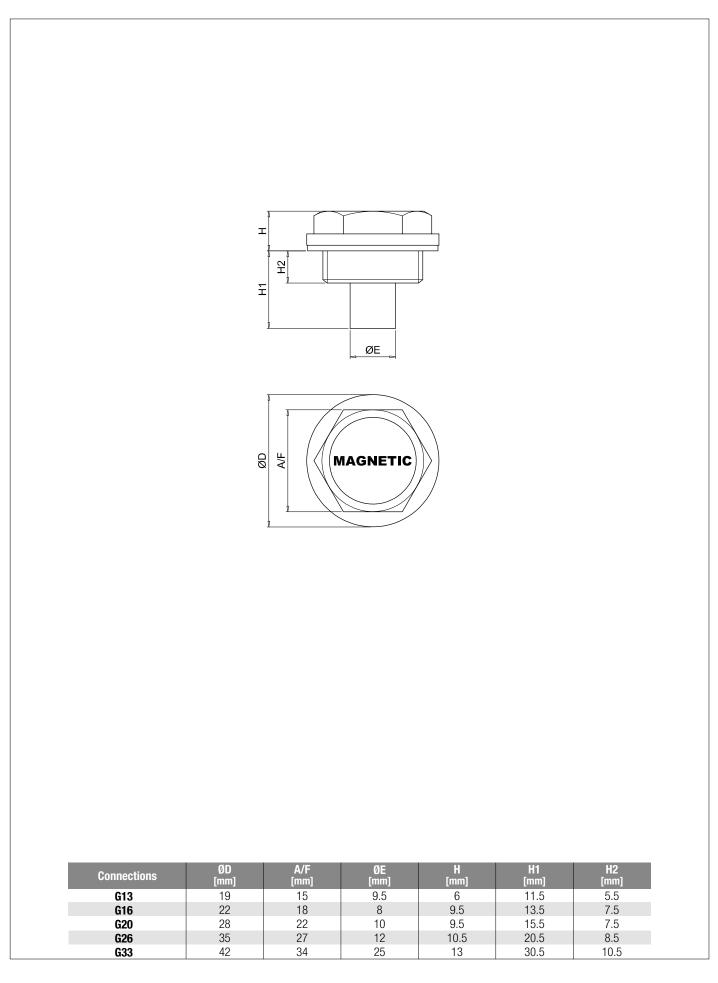

## Technical data

| Filler / draining plugs<br>Aluminium drain plug<br>TKM is a range of aluminium compact plugs for draining of the fluid from<br>the systems during the commissioning and maintenance procedures.<br>They are directly fitted on the bottom of the tank.<br>The integrated magnet holds the ferrous contamination. | Materials<br>- Body: Aluminium avec insert magnétique<br>- Seal: Inorganic fibre<br>Temperature<br>From -25 °C to +100 °C |
|------------------------------------------------------------------------------------------------------------------------------------------------------------------------------------------------------------------------------------------------------------------------------------------------------------------|---------------------------------------------------------------------------------------------------------------------------|
| <ul> <li>Available features:</li> <li>Male threaded connections up to G 1"</li> <li>Common applications:</li> <li>Hydraulic systems</li> <li>Mobile machines</li> <li>Industrial equipment</li> </ul>                                                                                                            | WeightTKMG13 14 gTKMG16 23 gTKMG20 42 gTKMG26 95 gTKMG33 98 g                                                             |

## Designation & Ordering code

|        | CO              | MPLETE DRAIN PLUG           |                |       |   |
|--------|-----------------|-----------------------------|----------------|-------|---|
| Series |                 | Configuration example : TKM | G20            | B P01 | ٦ |
| ткм    |                 |                             |                |       | _ |
|        |                 |                             |                |       |   |
| Conne  | ections         |                             |                |       |   |
| G13    | G 1/4"          |                             |                |       |   |
| G16    | G 3/8"          |                             |                |       |   |
| G20    | G 1/2"          | _                           |                |       |   |
| G26    | G 3/4"          | _                           |                |       |   |
| G33    | G 1"            | _                           |                |       |   |
|        |                 |                             |                |       |   |
| Seals  |                 |                             |                |       |   |
| В      | Inorganic fiber |                             |                |       |   |
|        |                 |                             |                |       |   |
|        |                 | Ехес                        | tion           |       |   |
|        |                 | P01                         | MP Filtri stan | dard  |   |
|        |                 | Рхх                         |                |       |   |