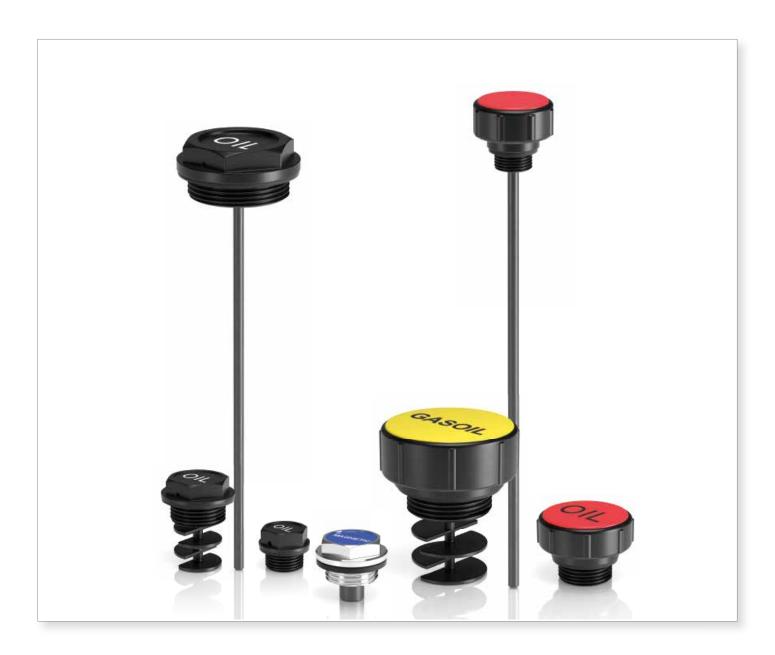

#### Technical data

| Filler / draining plugs                                                                                                                                                                                                                                                                                                                                                                                                                                                                                                                      | Materials                                                                                                                                                                                                                                                |
|----------------------------------------------------------------------------------------------------------------------------------------------------------------------------------------------------------------------------------------------------------------------------------------------------------------------------------------------------------------------------------------------------------------------------------------------------------------------------------------------------------------------------------------------|----------------------------------------------------------------------------------------------------------------------------------------------------------------------------------------------------------------------------------------------------------|
| <b>Polyamide filler plug</b><br>TSD is a range of polyamide compact air breathers and filler plugs for<br>protection of the tank against the solid contamination contained into<br>the air and filling of the fluid into the systems during the commissioning<br>and maintenance procedures.<br>They are directly fitted on the tank.                                                                                                                                                                                                        | <ul> <li>Body: Polyamide</li> <li>Cover: Polyamide</li> <li>Seal: NBR</li> <li>Filter: Galvanized steel</li> <li>Anti-splash feature: Polyamide</li> <li>Dipstick: Phosphatized steel</li> </ul>                                                         |
| <ul> <li>Available features:</li> <li>Male threaded connections up to G 1 1/2"</li> <li>Metal filtration, to hold the coarse contamination contained into the air</li> <li>Caps with different graphics and colours, for the use in several applications</li> <li>Dipstick, to monitor the fluid level into the tank even in complicated positions</li> <li>Antisplash, to avoid fluid coming out through the air breather due to sloshing</li> <li>Common applications:</li> <li>Hydraulic systems</li> <li>Industrial equipment</li> </ul> | Temperature         From -25 °C to +100 °C         Weight         TSDG16       15 g         TSDG20       25 g         TSDG26       28 g         TSDG33       60 g         TSDG42       69 g         TSDG48       74 g         Quantity       25 pcs/pack |