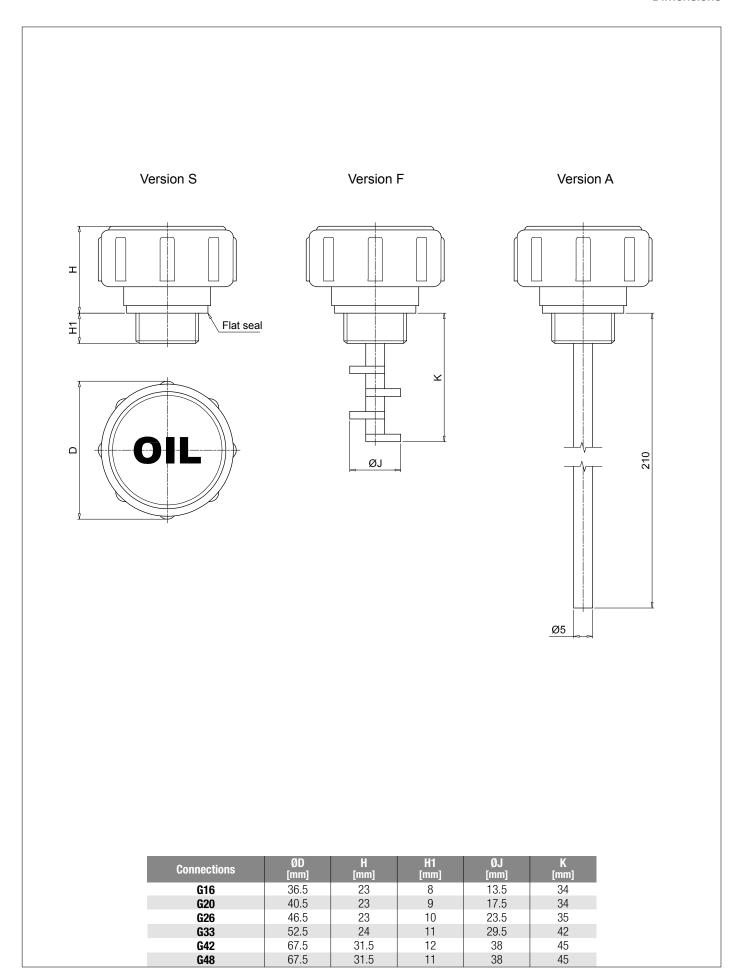

|     |     |   |   | E | xecut | ion _ |          | _      |   |    |
| F          | With anti-splash feature |     |          |             |     |                          |     |     |   |   |   |       | MP Fi | ltri sta | Indaro | d |    |
|            |                          |     |          |             |     |                          |     |     |   |   | P | XX    | Custo | mized    |        |   |    |
|            |                          |     |          |             |     |                          |     |     |   |   |   |       |       |          |        |   |    |
| Filler a   | and Drain Plugs 82—      |     |          |             |     | — ( MPALTRI' –           |     |     |   |   |   |       |       |          |        |   |    |

## Dimensions







(83)